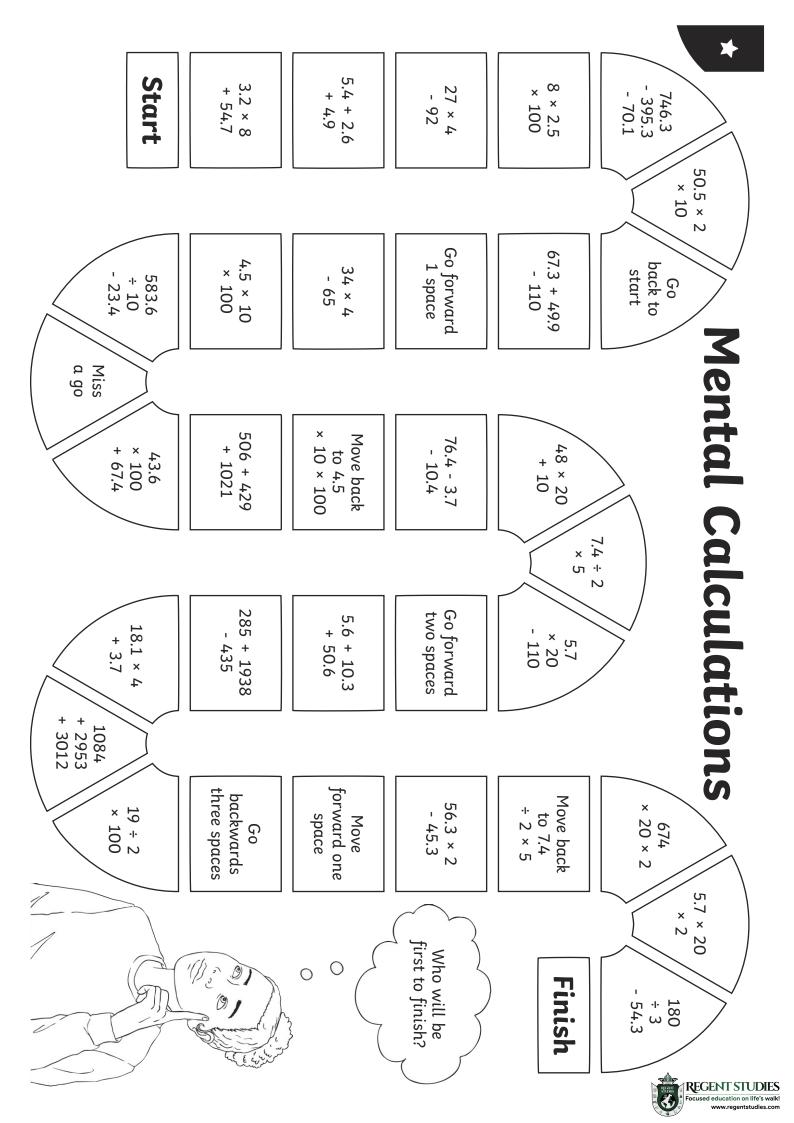

## **Mental Calculation Board Game**

I can perform mental calculations with mixed operations.

Taking turns, roll the dice and move your counter the desired number of spaces on the board. Complete the calculation that you land on. Get your partner to check your answer. If your answer is incorrect, move your counter back to its original position on the board. The first

player to the end wins!